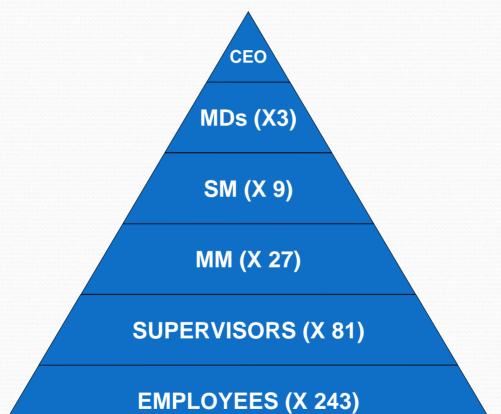

#### **Conventional Organisation**

MDs (X3)

CEO

SM (X 9)

**MM (X 27)** 

**SUPERVISORS (X81)** 

**EMPLOYEES (X 243)** 